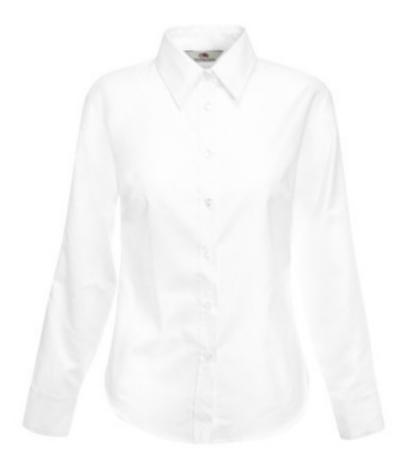

# FRUIT OF THE LOOM, LADIES LS OXFORD SHIRT, WOMEN'S OXFORD LONG SLEEVE SHIRT, WHITE, M

#### Specification

Fruit of the Loom, Ladies LS Oxford Shirt, women's oxford long sleeve shirt, white, M. Women's Oxford shirt, intended for everyday business use, consisting of 70% cotton and 30% polyester, slightly waisted shirt, button down colors. Branding: embroidery, flex, flock